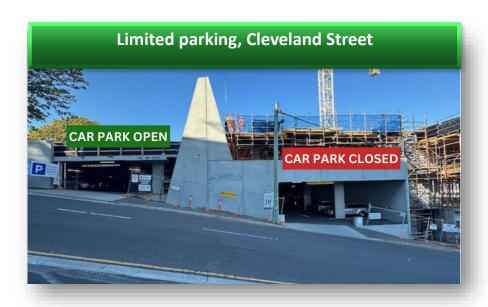

## **TEMPORARY CARPARK CLOSURE**

to the carpark for the duration of the closure.

- Access to the Launceston Health Hub is currently only available via Cleveland Street. The Wellington Street entrance is closed.
- The first undercover car park on the right will be temporarily closed from Fri 10<sup>th</sup> May to Sunday 26<sup>th</sup> May

A hoarding will be established so that safe pedestrian acc (As a safety precaution, no pedestrian access on Friday 10<sup>th</sup> May)

Ambulance pick up / drop off and courier / freight deliveries are the only vehicles that will have access