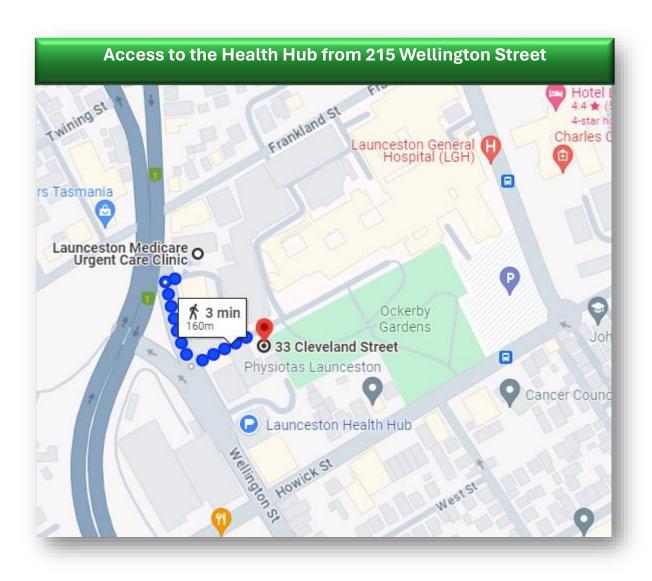

Overflow parking is available for patients and visitors at the Urgent Care site – 215 Wellington Street. Inside the warehouse and exterior as marked