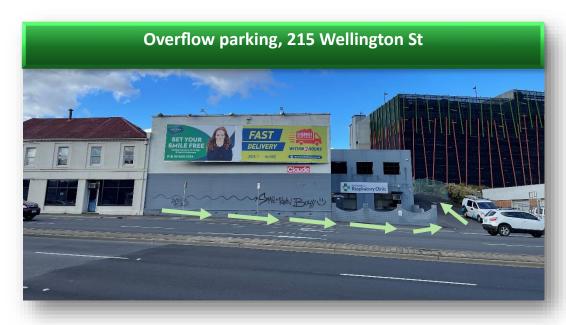

Overflow parking is available for patients and visitors at the Urgent Care site – 215 Wellington Street. Inside the warehouse and exterior as marked